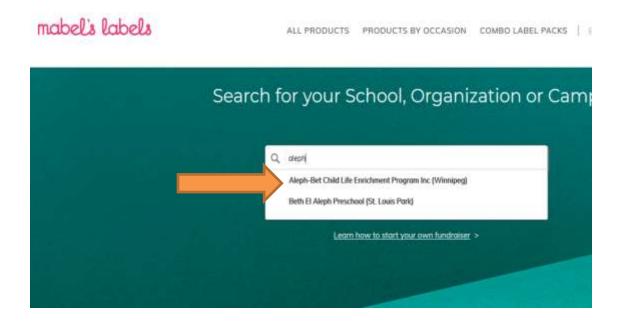

## Here's how you can support Aleph-Bet Child Life Enrichment Program Inc. through Mabel's Labels!

- 1. Visit: <a href="https://mabelslabels.ca/en\_CA/fundraising/support/">https://mabelslabels.ca/en\_CA/fundraising/support/</a>
- 2. Search for Aleph-Bet and select it from the drop-down list

- 3. Buy some amazing, long lasting, durable labels for your kids!
- 4. If you've never bought them before, the Fundraising Combo is a great place to start! And it's only available through fundraisers.